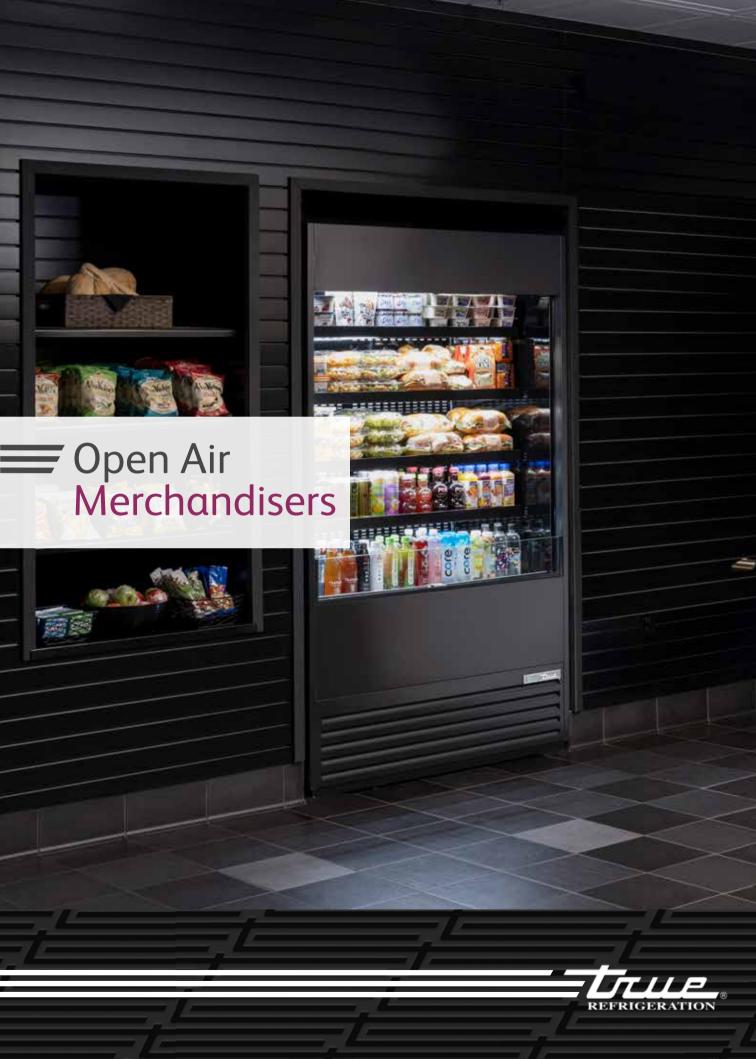

True Open Air Merchandisers are designed to help operators capitalise on the return of the Food to Go market. A sleek, modern, refrigerated multideck merchandiser which literally puts your products in the spotlight, grabbing the attention of hungry customers.

Put Your Freshness on Display!

## Solutions for premium chilled product placement

True Open Air Merchandisers (TOAMs) are our new generation of retail multideck chiller, ideal for the preservation and display of fresh packaged food and beverages.