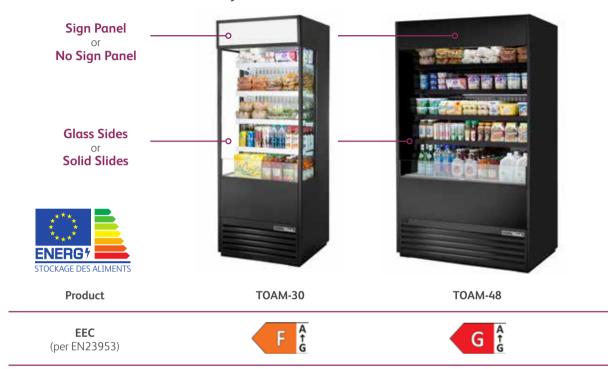

## Solutions for premium chilled product placement

True Open Air Merchandisers (TOAMs) are our new generation of retail multideck chiller, ideal for the preservation and display of fresh packaged food and beverages.

#### Standard Features

- R290 Hydrocarbon systems.
- Individual LED lighting per level.
- **Energy conserving** Night Blind.
- Smart Electronic Control.
- True **RCU** Technology.
- **Heavy Duty** Cantilever shelving

# Environmentally Friendly Retail Refrigeration

TOAM products are available in two standard widths (30" or 48") and can be customised further with your choice of:

762 x 738 x 1994

# External and Internal Finish

Dimensions mm

(LxDxH)

TOAM's can be specified in standard Black Exterior/White Interior, full Aluminium, or take advantage of True's Custom Color service, offering a range of different RAL designations to create a unique cooler which enhances your product display.

#### Increased Security Option

1220 x 757 x 1994

Where increased security is required, TOAM products can be specified with a locking roller security cover, matching the finish of the cabinet.