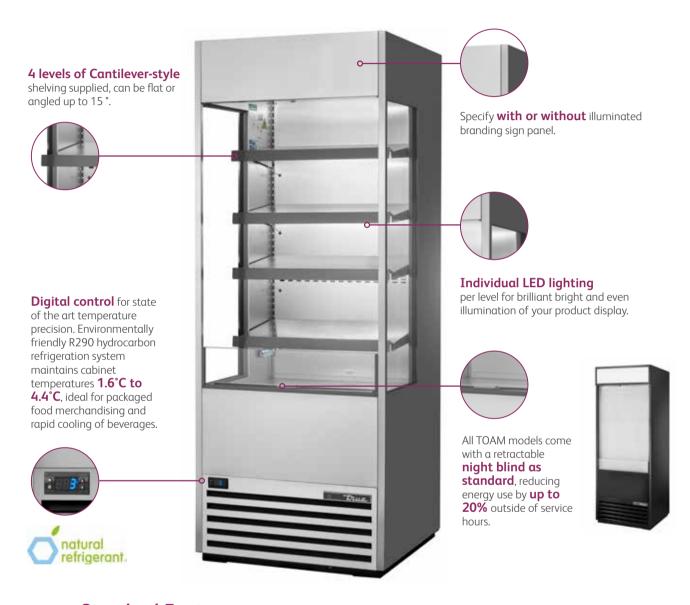

#### Standard Features

- R290 Hydrocarbon systems.
- Individual LED lighting per level.
- **Energy conserving** Night Blind.
- Smart Electronic Control.
- True **RCU** Technology.
- **Heavy Duty** Cantilever shelving

## A New Generation of Open Display

# Environmentally Friendly Retail Refrigeration

TOAM products are available in two standard widths (30" or 48") and can be customised further with your choice of:

762 x 738 x 1994